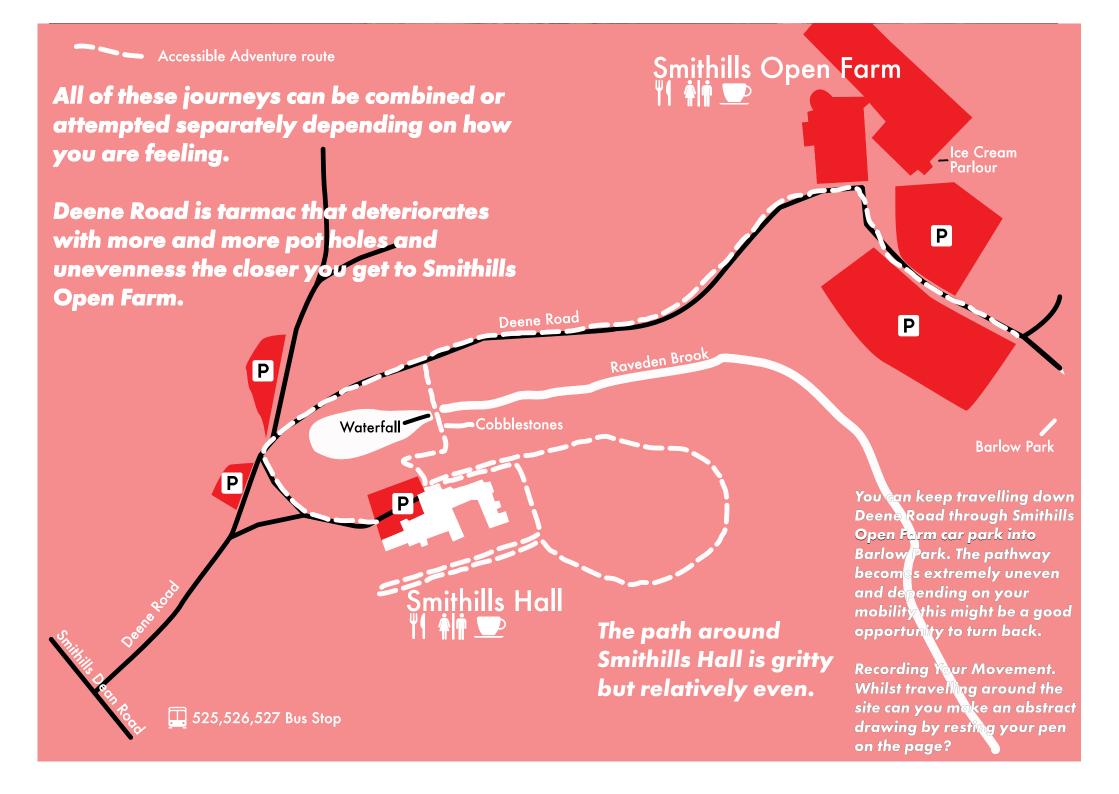

spheres on walls? Where is

Smithills Hall is a listed manor house. It is located three miles north west of the town centre and is one of the oldest manor houses in the north west of England. The building has a cafe and toilet facilities (including an accessible toilet and ramps).

It is a few minutes walk from the bus stop and is easy to get to on either the 525,526,527 buses or by car.

Here is a drawing of Smithills Hall-can you spot where this section is? You could colour this drawing in.