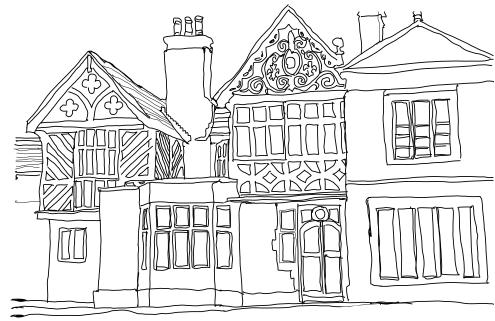

It is a few minutes walk from the bus stop and is easy to get to on either the 525,526,527 buses or by car.

Here is a drawing of Smithills Hall-can you spot where this section is? You could colour this drawing in.